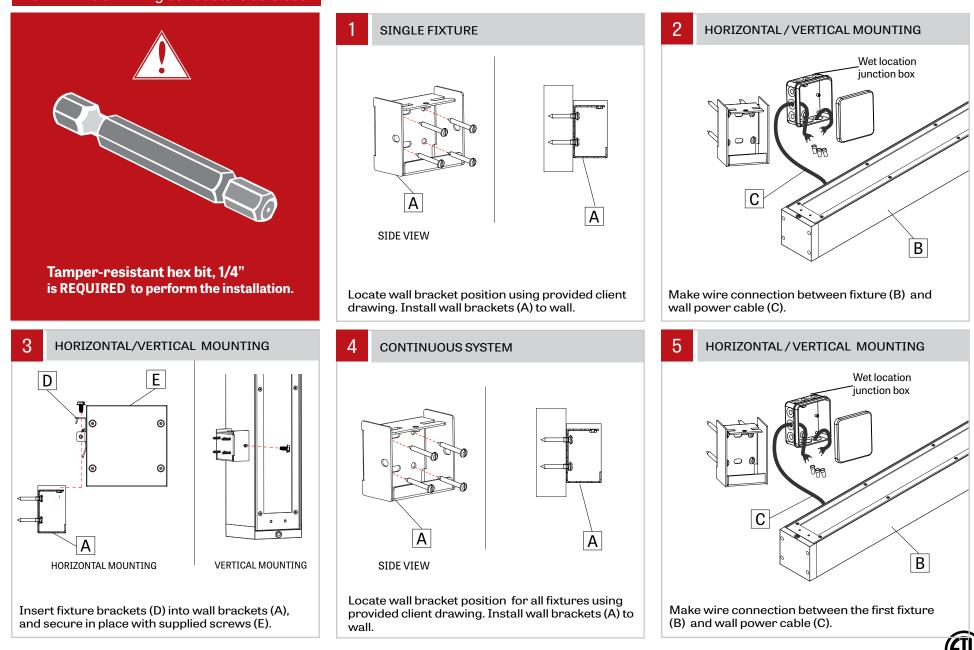

#### HORIZONTAL / VERTICAL MOUNTING

8

Push the wires inside the first fixture through the end cap holes. Align the second fixture (H) to the screws of the joiner of the first fixture. Insert the second fixture brackets (D) into wall brackets(A), and secure in place with supplied screws (E).