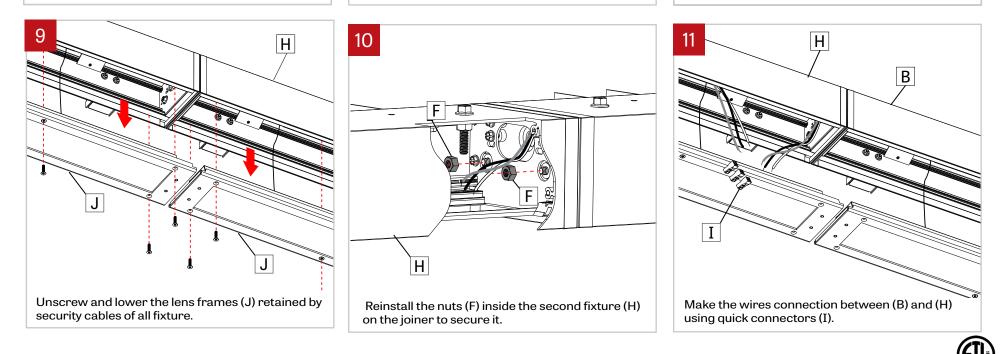

#### HORIZONTAL / VERTICAL MOUNTING

8

Push the wires inside the first fixture through the end cap holes. Align the second fixture (H) to the screws of the joiner of the first fixture. Insert the second fixture brackets (D) into wall brackets(A), and secure in place with supplied screws (E).