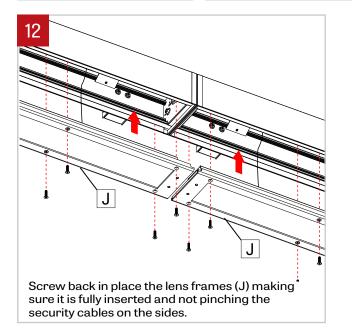

#### HORIZONTAL / VERTICAL MOUNTING

8

Push the wires inside the first fixture through the end cap holes. Align the second fixture (H) to the screws of the joiner of the first fixture. Insert the second fixture brackets (D) into wall brackets(A), and secure in place with supplied screws (E).