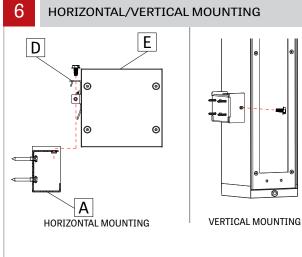

### DIRECT/INDIRECT WALL MOUNT - INSTALLATION INSTRUCTIONS

Unscrew and remove nuts (F) on the outside of the joiner (G) of the first fixture (B).