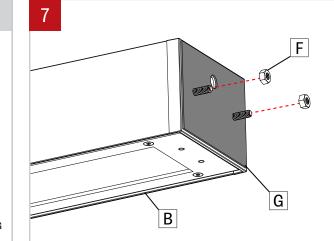

#### HORIZONTAL / VERTICAL MOUNTING

8

Push the wires inside the first fixture through the end cap holes. Align the second fixture (H) to the screws of the joiner of the first fixture. Insert the second fixture brackets (D) into wall brackets(A), and secure in place with supplied screws (E).